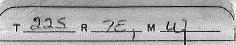

## LEGEND

○ = Corner having information on form 7100-52 in this file.

LEGEND CONFORMS TO
REPORTING FORM MPB
2/80

## FILING INSTRUCTION

File 7100-52 card record by letter and number coordinates behind the file guide for the township in which it falls.

File the 7100-52 card record by letter and then by number i.e., all A cards first, then B cards etc.

The first card behind the file guide (if data have been obtained and recorded) will be card A-1 for N.W. Township Corner, then card A-2 for 1/16 corner then card A-3 for 1/4 corner etc.

CORNER RECORD FILE GUIDE (Rectangular Surveys)